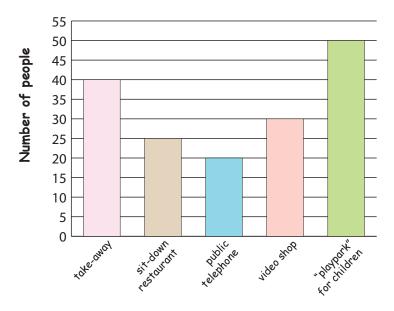

## **Bar Graph: Business Popularity Chart**

Mr. Garcia has drawn this bar graph to show the popularity data of his business.

Type of service

Look carefully at Mr. Garcia's graph and answer these questions:

- 1. How many customers chose the sit-down restaurant?
- 2. 30 customers chose one type of service. What did they choose?
- What did most of the customers choose? How many customers chose this service? 3.
- 4. What was the least popular choice? How many customers made this choice?
- 5. If he has to just select only the top three service which one will he choose?
- 6. If he has to remove one service from what he is offering now which one will he remove? Why?