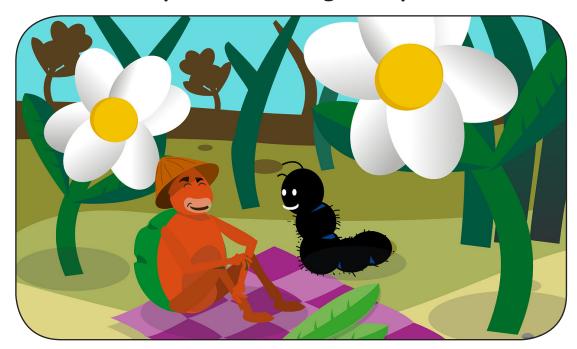

## Picture Prompt

Write a story after seeing the picture below.

|                                                 |                   | •                         |
|-------------------------------------------------|-------------------|---------------------------|
|                                                 |                   |                           |
| Writing Checklist: Check your writing for these | ( ) Neat printing | ( ) Capital letters (A a) |
| Check your writing for these areas.             | Spaces (_)        | Punctuation (.,:;)        |
| areas.                                          | opaces (_)        | Tunetaution (.,.,)        |