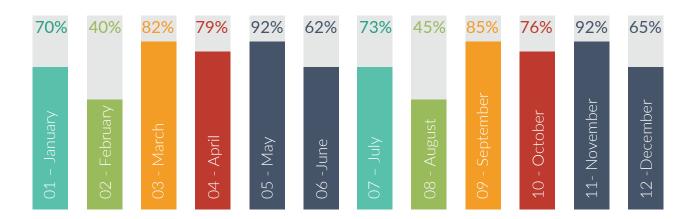

## The administrator of your school displayed the attendance of your school principal. See the chart below and answer the questions.

The principal said "I was unwell this month and couldn't attend regularly and so it became the least attended month. – Which month was it?

These two months are before the examinations and the principal attended reguarly and topped. Which months are these?

What was the percentage of attendance of the principal in August?

Before which months were the attendance of the principal the maximum?