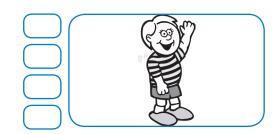

- a. The boy is grinning
- b. The boy is smiling
- c. The boy is laughing
- d. The boy is crying

- a. The woman is laughing
- b. The woman is howling
- c. The woman is crying
- d. The woman is smiling

Subscribe www.grade1to6.com
Math and English Worksheets.
Schools/Principals/Teachers