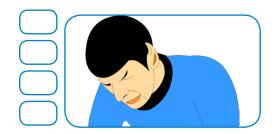

## Expressions

Look at the picture given and tick the correct sentence.

- a. The child is crying
- **b**. The child is smiling
- c. The child is howling
- d. The child is yawning

- a. The man looks angry
- **b**. The man looks happy
- c. The man looks sad
- d. The man looks shocked