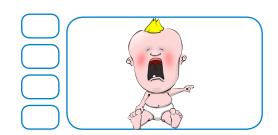

## Expressions

Look at the picture given and tick the correct sentence.

- a. The child is crying
- **b**. The child is smiling
- c. The child is howling
- d. The child is yawning

- a. The man looks angry
- **b**. The man looks happy
- c. The man looks sad
- d. The man looks shocked