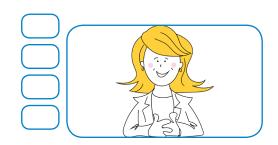

- a. The boy is grinning
- b. The boy is smiling
- c. The boy is laughing
- d. The boy is crying

- a. The woman is laughing
- b. The woman is howling
- c. The woman is crying
- d. The woman is smiling

Subscribe www.grade1to6.com
Math and English Worksheets.
Schools/Principals/Teachers